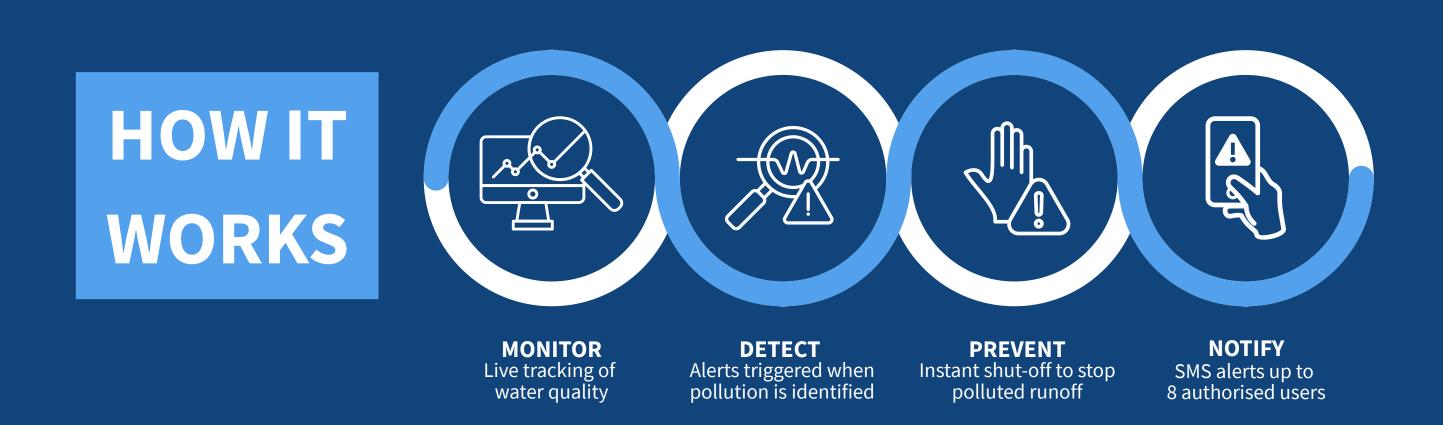

## STANDALONE MONITORING & POLLUTION PREVENTION

ToggleBlok<sup>®</sup> is a fully automated, self-powered monitoring and shut-off system that detects contamination and instantly stops polluted runoff before it leaves your site.

STANDALONE & SOLAR-POWERED
No external power or noisy generators needed

**RAPID DEPLOYMENT**Installed in a day with full support & servicing

**REAL-TIME WATER MONITORING** Tracks pH, turbidity & oil levels

 $\checkmark$  INSTANT ACTION

Closes in under 10 seconds when contamination is detected